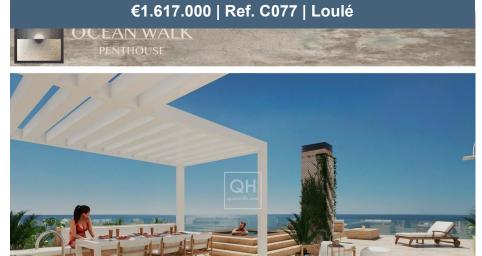

## In Project: EXCELLENT PENTHOUSE T3 OCEAN VIEW WEST in Quarteira

Excellent T3 Penthouse in project, on the top floor with sea view and excellent sun exposure (East / South). This penthouse whit a internal area of 118m2 consists in a living room, 3 bedrooms En-Suite, an open plan kitchen, 2 terraces of 38 m2 with stunning views of the sea and a rooftop with jacuzzi in a area of 130 m2, external fire place, barbecue and external kitchen. It also has a parking space for 2 car in the garage. Located in Quarteira in a private condominium with 1 comum swimming pool and only 1 minute walk from the beach.