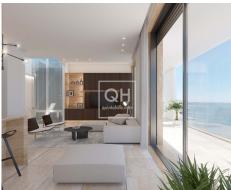

## In Project: EXCELLENT PENTHOUSE T3 OCEAN VIEW WEST in Quarteira

Excellent T3 Penthouse in project, on the top floor with sea view and excellent sun exposure (East / South). This penthouse whit a internal area of 118m2 consists in a living room, 3 bedrooms En-Suite, an open plan kitchen, 2 terraces of 38 m2 with stunning views of the sea and a rooftop with jacuzzi in a area of 130 m2, external fire place, barbecue and external kitchen. It also has a parking space for 2 car in the garage. Located in Quarteira in a private condominium with 1 comum swimming pool and only 1 minute walk from the beach.

The apartment comes with private access from the living area up to the private roof top terrace and storage space whit 7m2.

The natural stone thru out and luxury materials makes this penthouse to an excellent penthouse apartment with high end spec thru out.