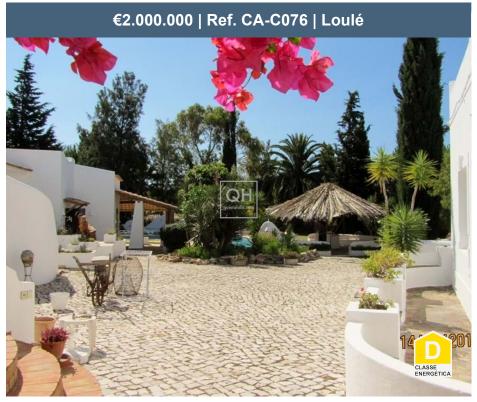

## **GREAT POTENTIAL FOR PROJECT - TRADITIONAL 12 BED ESTATE IN BOLIQUEIME**

On one part of the property is a main house, together with its extensions, a courtyard, a swimming pool and a garden.

On the other part there is a large garden with native vegetation and importantly, remarkable space for additional construction.

All the houses are in a traditional Portuguese style in need of some refurbishment.

The property has a small river, ribeira, and a lake in the middle which divides it in two distinguished parts. It has a huge potential for tourism or building a apartments up to 4.482 m2 walking distance to the village and all amenities.